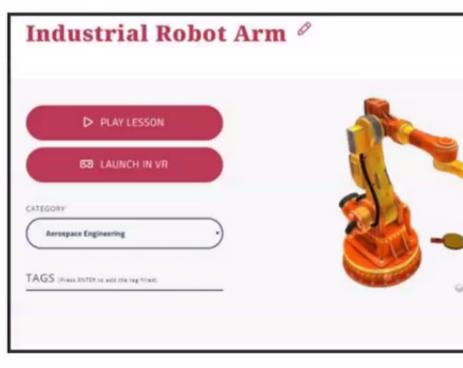

## CREATOR AVR PLATFORM DESIGN BRIEF A GUIDE FOR STUDENTS

Using the AVR Platform for Assignments

## CREATOR AVR PLATFORM DESIGN BRIEF A GUIDE FOR FACULTY AND TEACHERS

Part I – Faculty/Teachers Creating Lessons Part II – Student Self-directed Learning

₿

Reactions

 $\bigcirc$ 

Record

1

Share Screen

## .

How does the EON XR Platform help students in active learning?

| Knowledge                                                      | Critical thinking                                                          | Create coherence                                                  | 3D spac                                                                    |
|----------------------------------------------------------------|----------------------------------------------------------------------------|-------------------------------------------------------------------|----------------------------------------------------------------------------|
| Bring knowledge and<br>research to the<br>creation of a lesson | Use critical<br>discrimination in<br>creating memos and<br>choosing videos | Create a sense of<br>coherence (a form of<br>conceptual thinking) | Use negotiation<br>space, interactiv<br>and haptics to b<br>and manipulate |