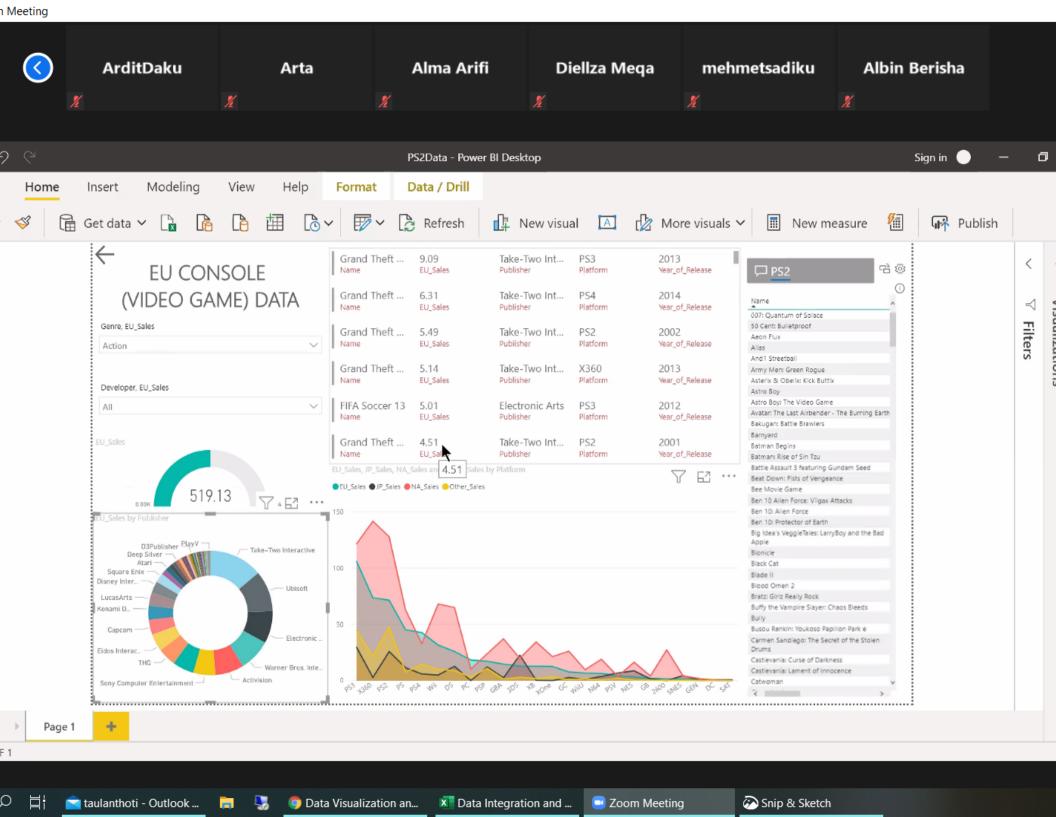

## Data Warehousing në Raiffeisen Bank Kosova

Kushtrim Berisha – Data Integration and Analytics Manager BSc. Ing. Lorik Berisha – Data Integration Specialist

tkrypfvigfjcz

:

ĸگ

■ ☆