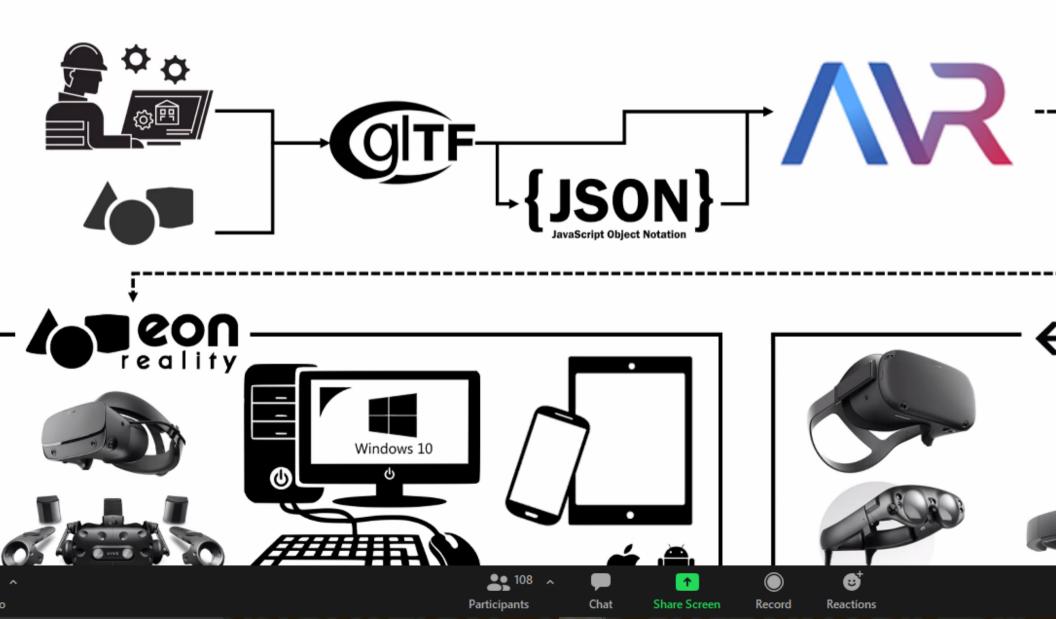

## CREATOR AVR PLATFORM DESIGN BRIEF A GUIDE FOR STUDENTS

Using the AVR Platform for Assignments

## CREATOR AVR PLATFORM DESIGN BRIEF A GUIDE FOR FACULTY AND TEACHERS

Part I – Faculty/Teachers Creating Lessons Part II – Student Self-directed Learning

₿

Reactions

 $\bigcirc$ 

Record

1

Share Screen

## .

How does the EON XR Platform help students in active learning?

| Knowledge                                                      | Critical thinking                                                          | Create coherence                                                  | 3D spac                                                                    |
|----------------------------------------------------------------|----------------------------------------------------------------------------|-------------------------------------------------------------------|----------------------------------------------------------------------------|
| Bring knowledge and<br>research to the<br>creation of a lesson | Use critical<br>discrimination in<br>creating memos and<br>choosing videos | Create a sense of<br>coherence (a form of<br>conceptual thinking) | Use negotiation<br>space, interactiv<br>and haptics to b<br>and manipulate |