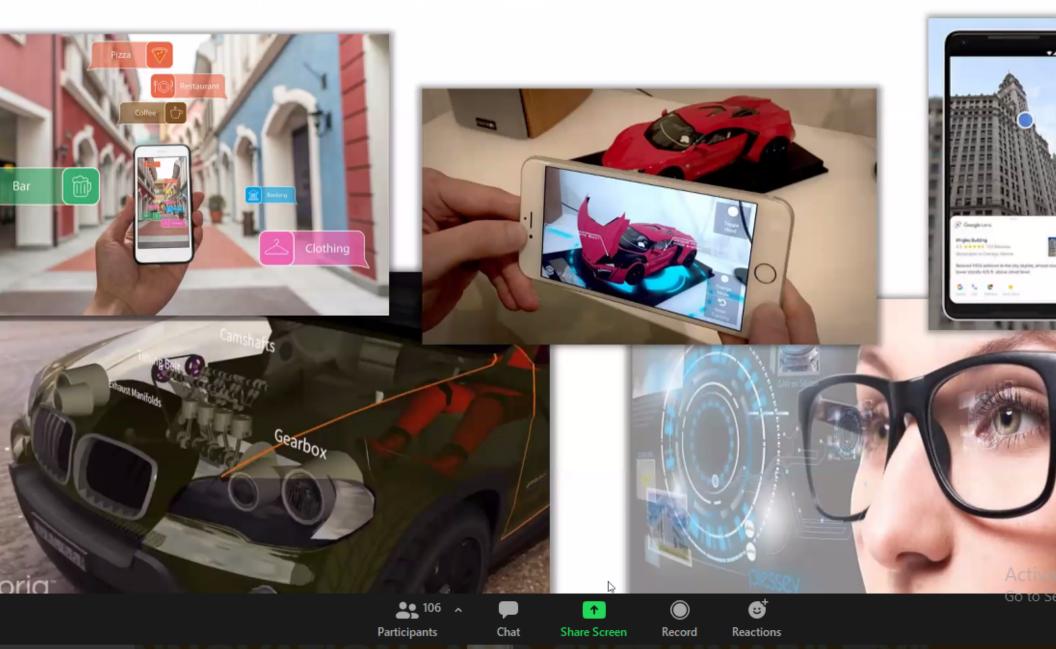

# **Augmented Reality – The New Reality**

## The revolution is different

This **Digital Revolution**, the World Economic Forum states, is best described as a fusion of technologies, blurring the lines between the physical, digital and biological spheres.

This rapid pace of change means entire industries and organisations have a fastnarrowing window of opportunity to prepare for the future.

Peter Looke

20 74

Chat

Share Screen

Participants

Global UBT Fest...

Marcin Kasica