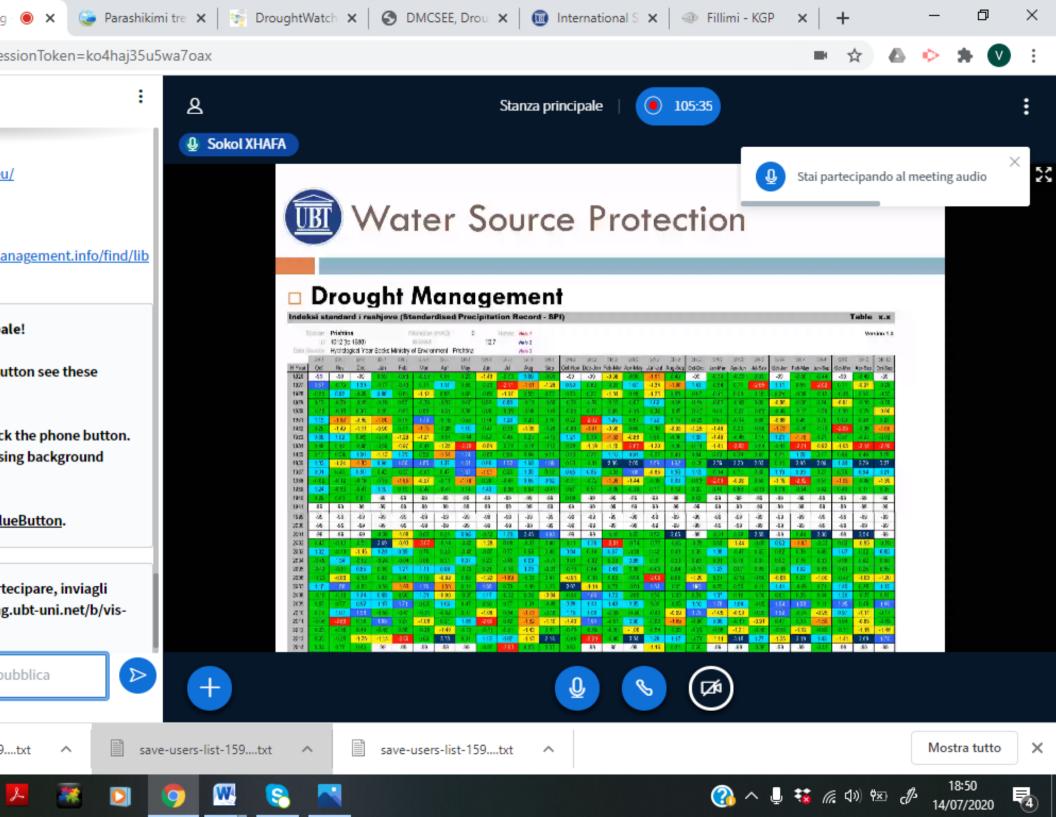

|  |  |  |  |  |



Or

Po

Reisa Imami 131 PM po, munden te gjithe



Activate Windows

23











**FORUM** Psikologji

# Grupi Përkrahës i Bashkëmoshatarëve (Kolegial)

\*Peer Support Group\* udhëhequr nga:

# Qendra Këshilluese për Studentë

Mr.Sc Vjollca Pllana

Slide 28 🐱 🗦





57

100%

凬

 $\sim$ 

Home Room





## Studimet e ndërlidhura me COVID-19

Ndikimi i COVID-19 në arsimin e lartë: Studim i bashkëveprimit në mes të shëndetit mendor të studentëve, qëndrimet ndaj të mësuarit *online*, aftësitë e të mësuarit dhe ndryshimet në jetën e studentëve

[Zamira Hyseni Duraku, Linda Hoxha]

Ndikimet e Covid-19 dhe të përvojave traumatike në stresin prindëror, praktikat e prindërimit dhe ndryshimet e sjelleve tek fëmijët [Zamira Hyseni Duraku, Genta Jahiu, Donjeta Geci]

Ndikimi i COVID-19 në edukimin e nxënësve me aftësi të kufizuar në arsimin parauniversitar (sfidat e ndërlid