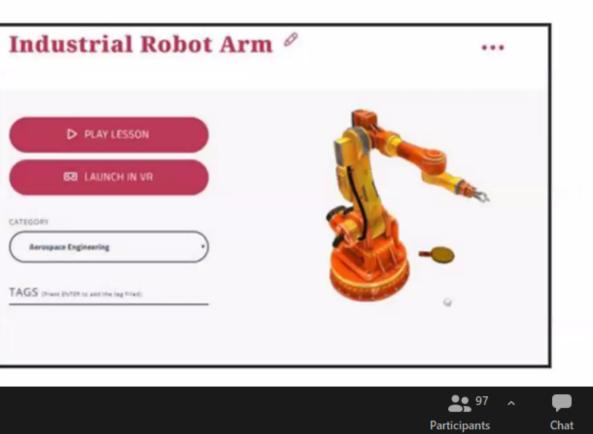

## CREATOR AVR PLATFORM DESIGN BRIEF A GUIDE FOR STUDENTS

Using the AVR Platform for Assignments

## CREATOR AVR PLATFORM DESIGN BRIEF A GUIDE FOR FACULTY AND TEACHERS

Part I – Faculty/Teachers Creating Lessons Part II – Student Self-directed Learning

₿

Reactions

 $\bigcirc$ 

Record

1

Share Screen

## .

How does the EON XR Platform help students in active learning?

| Knowledge                                                      | Critical thinking                                                          | Create coherence                                                  | 3D spac                                                                    |
|----------------------------------------------------------------|----------------------------------------------------------------------------|-------------------------------------------------------------------|----------------------------------------------------------------------------|
| Bring knowledge and<br>research to the<br>creation of a lesson | Use critical<br>discrimination in<br>creating memos and<br>choosing videos | Create a sense of<br>coherence (a form of<br>conceptual thinking) | Use negotiation<br>space, interactiv<br>and haptics to b<br>and manipulate |