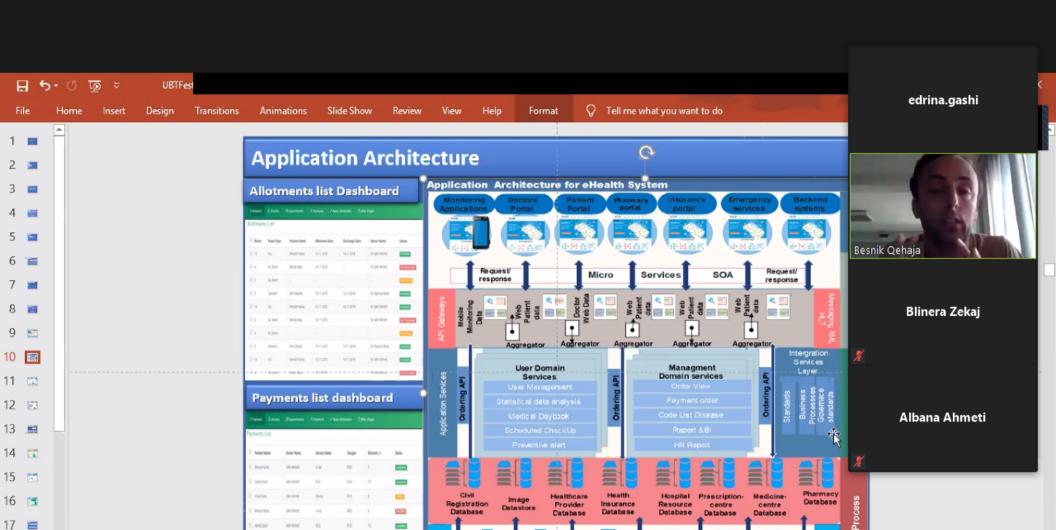

## Introduction to Software Development Process CCSI Department

Fisnik Aliu

Ard Ademi

**Arlind Hoxha** 

Activate Windows Go to Settings to activate Windows

Agon Kabashi