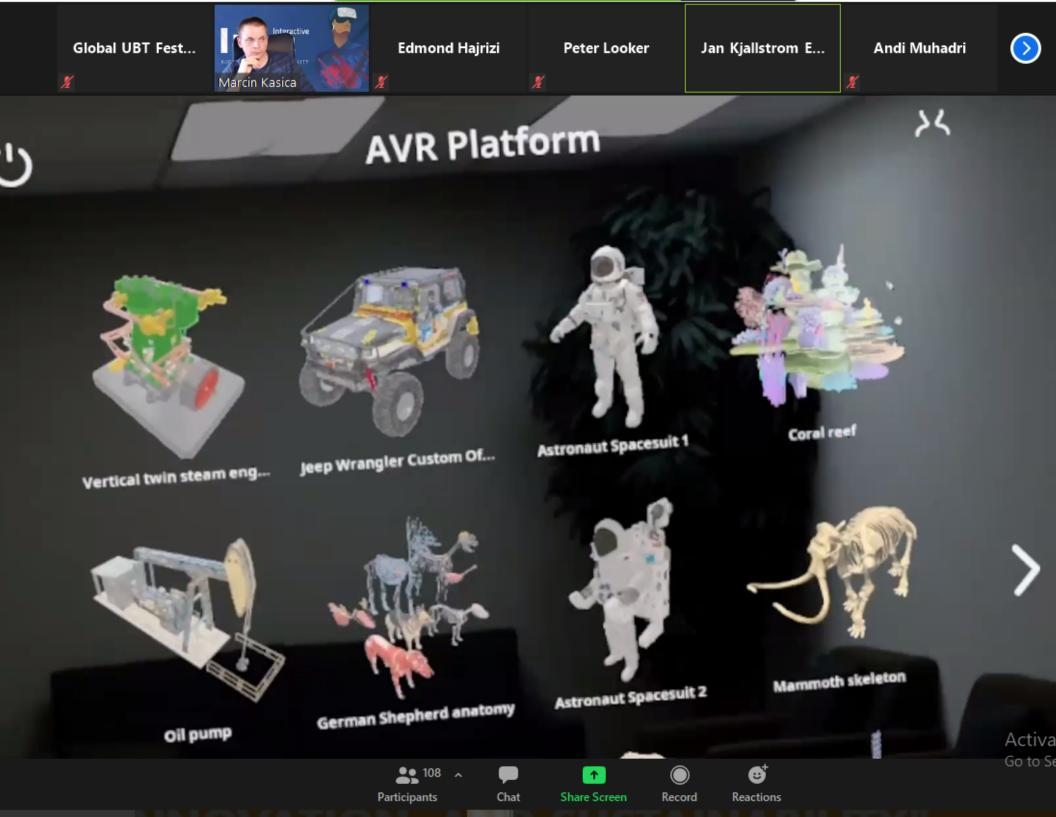

## CREATOR AVR PLATFORM DESIGN BRIEF A GUIDE FOR STUDENTS

Using the AVR Platform for Assignments

## CREATOR AVR PLATFORM DESIGN BRIEF A GUIDE FOR FACULTY AND TEACHERS

Part I – Faculty/Teachers Creating Lessons Part II – Student Self-directed Learning

₿

Reactions

 $\bigcirc$ 

Record

1

Share Screen

## .

How does the EON XR Platform help students in active learning?

| Knowledge                                                      | Critical thinking                                                          | Create coherence                                                  | 3D spac                                                                    |
|----------------------------------------------------------------|----------------------------------------------------------------------------|-------------------------------------------------------------------|----------------------------------------------------------------------------|
| Bring knowledge and<br>research to the<br>creation of a lesson | Use critical<br>discrimination in<br>creating memos and<br>choosing videos | Create a sense of<br>coherence (a form of<br>conceptual thinking) | Use negotiation<br>space, interactiv<br>and haptics to b<br>and manipulate |