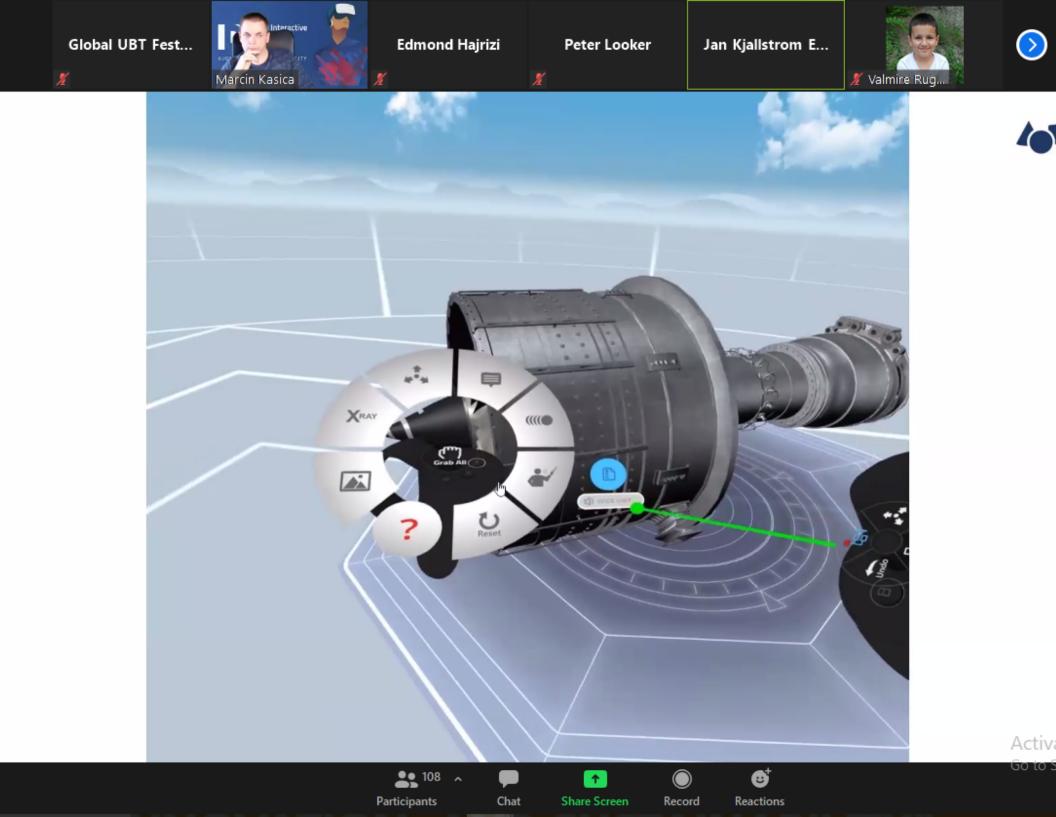

## CREATOR AVR PLATFORM DESIGN BRIEF A GUIDE FOR STUDENTS

Using the AVR Platform for Assignments

## CREATOR AVR PLATFORM DESIGN BRIEF A GUIDE FOR FACULTY AND TEACHERS

Part I – Faculty/Teachers Creating Lessons Part II – Student Self-directed Learning

₿

Reactions

 $\bigcirc$ 

Record

1

Share Screen

## .

How does the EON XR Platform help students in active learning?

| Knowledge                                                      | Critical thinking                                                          | Create coherence                                                  | 3D spac                                                                    |
|----------------------------------------------------------------|----------------------------------------------------------------------------|-------------------------------------------------------------------|----------------------------------------------------------------------------|
| Bring knowledge and<br>research to the<br>creation of a lesson | Use critical<br>discrimination in<br>creating memos and<br>choosing videos | Create a sense of<br>coherence (a form of<br>conceptual thinking) | Use negotiation<br>space, interactiv<br>and haptics to b<br>and manipulate |