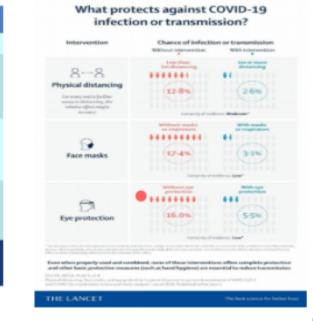

# PËRHAPJA E VIRUSIT

Rruga kryesore e përhapjes, bazuar në të dhënat e disponueshme aktualisht, janë rastet simptomatike.

OBSH është në dijeni të përhapjes së mundshme të COVID-19 nga personat e infektuar para se të shfaqin simptoma.

Histori të detajuara të ekspozimit po merren për të kuptuar më mirë fazën para-klinike të infeksionit dhe se si përhapja mund të ketë ndodhur në këto pak raste.

Infeksioni asimptomatik mund të jetë i rrallë, dhe përhapja nga një person asimptomatik është shumë e rrallë me Coronaviruset e tjerë, siç kemi parë me MERS-CoV.