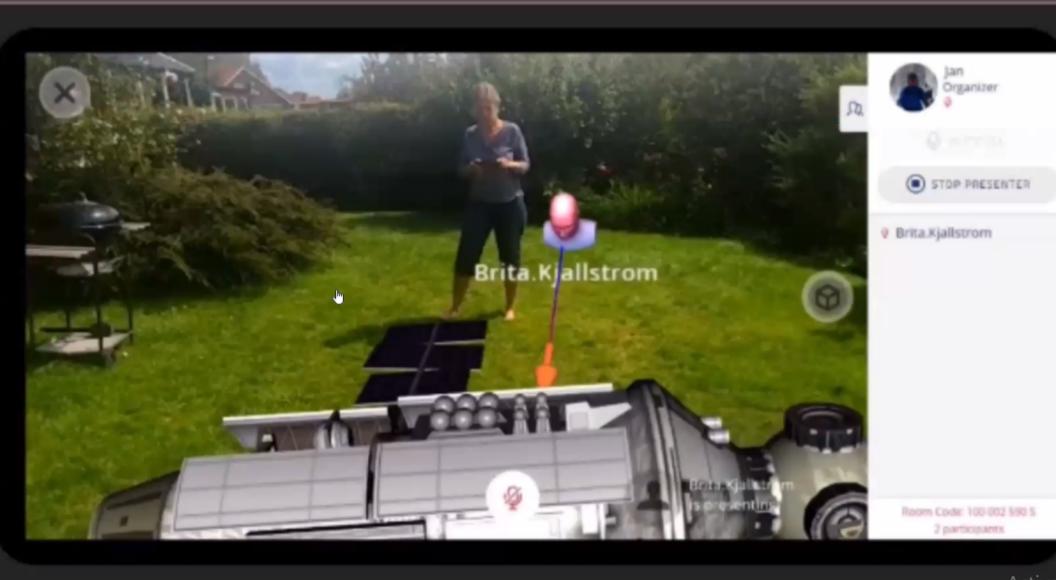

## CREATOR AVR PLATFORM DESIGN BRIEF A GUIDE FOR STUDENTS

Using the AVR Platform for Assignments

## CREATOR AVR PLATFORM DESIGN BRIEF A GUIDE FOR FACULTY AND TEACHERS

Part I – Faculty/Teachers Creating Lessons Part II – Student Self-directed Learning

₿

Reactions

 $\bigcirc$ 

Record

1

Share Screen

## .

How does the EON XR Platform help students in active learning?

| Knowledge                                                      | Critical thinking                                                          | Create coherence                                                  | 3D spac                                                                    |
|----------------------------------------------------------------|----------------------------------------------------------------------------|-------------------------------------------------------------------|----------------------------------------------------------------------------|
| Bring knowledge and<br>research to the<br>creation of a lesson | Use critical<br>discrimination in<br>creating memos and<br>choosing videos | Create a sense of<br>coherence (a form of<br>conceptual thinking) | Use negotiation<br>space, interactiv<br>and haptics to b<br>and manipulate |