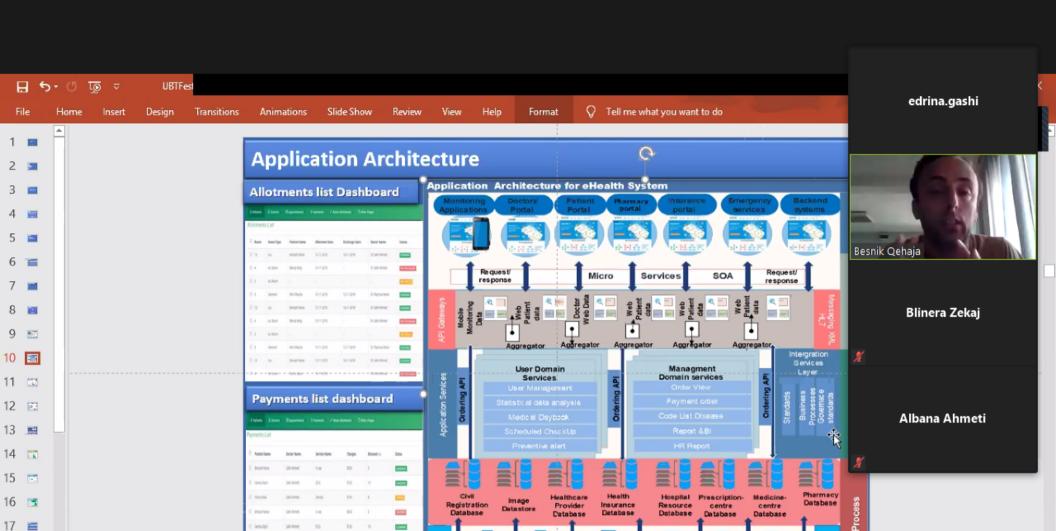

## Introduction to Software Development Process CCSI Department

Fisnik Aliu

Ard Ademi

**Arlind Hoxha** 

Activate Windows Go to Settings to activate Windows

Agon Kabashi