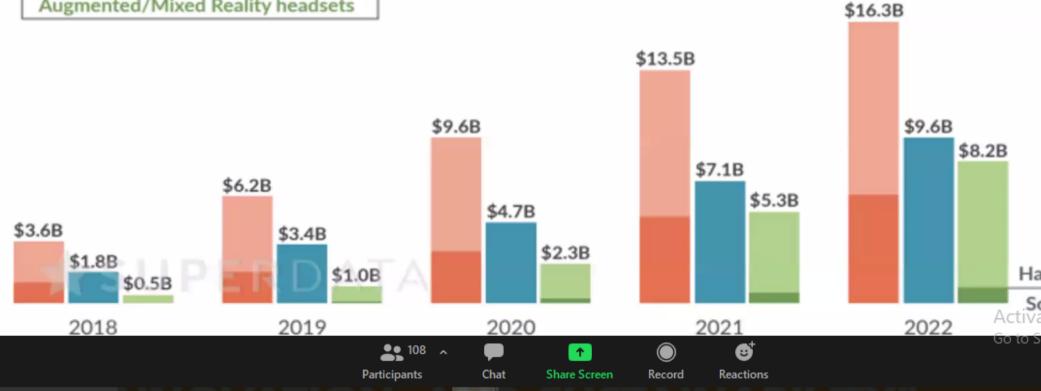

# The Immersive Market

Hardware and consumer software revenue: 2018-2022 Billions of USD, worldwide

Virtual Reality Mobile Augmented Reality Augmented/Mixed Reality headsets