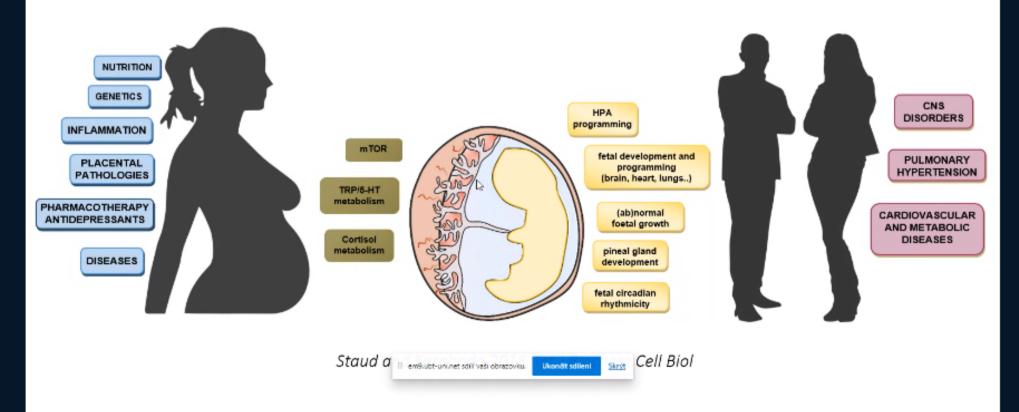

# "PROGRAMIMI" I FETUSIT

**Application architecture** 

Event Bus (Listener)

(Publish Subscribe Channel)

T

100

-

-