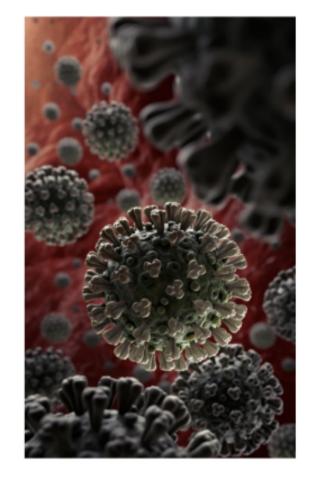

# PËRHAPJA E VIRUSIT

Rruga kryesore e përhapjes, bazuar në të dhënat e disponueshme aktualisht, janë rastet simptomatike.

OBSH është në dijeni të përhapjes së mundshme të COVID-19 nga personat e infektuar para se të shfaqin simptoma.

Histori të detajuara të ekspozimit po merren për të kuptuar më mirë fazën para-klinike të infeksionit dhe se si përhapja mund të ketë ndodhur në këto pak raste.

Infeksioni asimptomatik mund të jetë i rrallë, dhe përhapja nga një person asimptomatik është shumë e rrallë me Coronaviruset e tjerë, siç kemi parë me MERS-CoV.